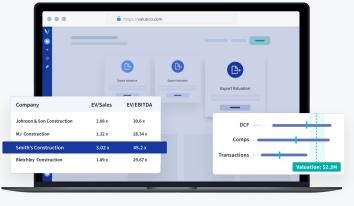

## NETHERSIDE RELY ON VALUTICO TO:

Accessing a global database for their expert witness work, IP valuations and impairment testing.

A **streamlined interface** to enable efficient and error-free valuations when they receive general enquiries.

Global database of peers is highly useful for their diverse needs.

50k+

3TB

**Financial Data** 

1M+ Listed Peers Transactions