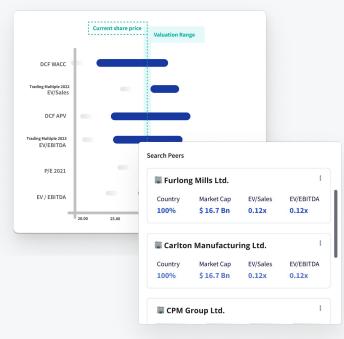

## NETHERSIDE RELY ON VALUTICO TO:

Accessing a global database for their expert witness work, IP valuations and impairment testing.

A **streamlined interface** to enable efficient and error-free valuations when they receive general enquiries.

Global database of peers is highly useful for their diverse needs.

50k+

3TB

**Financial Data** 

1M+ Listed Peers Transactions