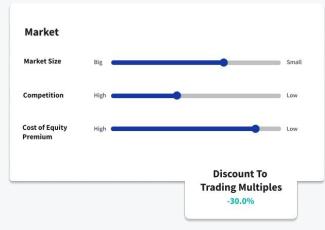

## **ALMI INVEST RELY ON VALUTICO TO:**

The streamlined process of **documenting professional judgment** via the Qualitative Assessment tool has made a huge difference.

Used as an integral part of the workflow.

Benefit from the **integration**: database, peers data, financial planning and reporting all in one location.

The Qualitative Assessment tool allows Almi Invest to easily document decisions

The entire workflow is streamlined with all the key steps integrated